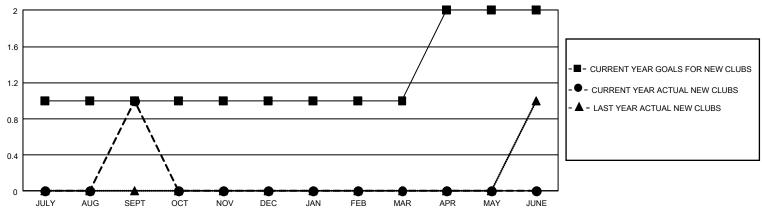

#### REPORT DOES NOT INCLUDE CLUBS IN UNDISTRICTED AREAS.

| Clubs         |               |             |               | Members               |                        |                         |                                                    |  |
|---------------|---------------|-------------|---------------|-----------------------|------------------------|-------------------------|----------------------------------------------------|--|
|               | RESULTS FOI   | R 2020-2021 |               | RESULTS FOR 2020-2021 |                        |                         |                                                    |  |
| QUARTER       | NEW CLUB GOAL | NEW CLUBS   | DROPPED CLUBS | QUARTER MEME          | BER GROWTH NET<br>GOAL | MEMBER GROWTH<br>ACTUAL | DROPPED<br>MEMBERS ACTUAL<br>(including transfers) |  |
| JULY/AUG/SEPT | 3             | 1           | 4             | JULY/AUG/SEPT         | 273                    | 4,039                   | 583                                                |  |
| OCT/NOV/DEC   | 0             | 0           | 0             | OCT/NOV/DEC           | 253                    | 0                       | 0                                                  |  |
| JAN/FEB/MAR   | 0             | 0           | 0             | JAN/FEB/MAR           | 263                    | 0                       | 0                                                  |  |
| APR/MAY/JUNE  | 3             | 0           | 0             | APR/MAY/JUNE          | 223                    | 0                       | 0                                                  |  |

### GOALS AND ACTUAL NEW CLUBS CUMULATIVE