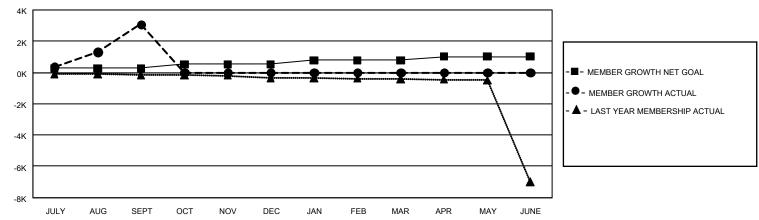

#### REPORT DOES NOT INCLUDE CLUBS IN UNDISTRICTED AREAS.

| Clubs         |               |             |               | Members               |                        |                         |                                                    |  |
|---------------|---------------|-------------|---------------|-----------------------|------------------------|-------------------------|----------------------------------------------------|--|
|               | RESULTS FOI   | R 2020-2021 |               | RESULTS FOR 2020-2021 |                        |                         |                                                    |  |
| QUARTER       | NEW CLUB GOAL | NEW CLUBS   | DROPPED CLUBS | QUARTER MEME          | BER GROWTH NET<br>GOAL | MEMBER GROWTH<br>ACTUAL | DROPPED<br>MEMBERS ACTUAL<br>(including transfers) |  |
| JULY/AUG/SEPT | 3             | 1           | 4             | JULY/AUG/SEPT         | 273                    | 4,039                   | 583                                                |  |
| OCT/NOV/DEC   | 0             | 0           | 0             | OCT/NOV/DEC           | 253                    | 0                       | 0                                                  |  |
| JAN/FEB/MAR   | 0             | 0           | 0             | JAN/FEB/MAR           | 263                    | 0                       | 0                                                  |  |
| APR/MAY/JUNE  | 3             | 0           | 0             | APR/MAY/JUNE          | 223                    | 0                       | 0                                                  |  |

#### GOALS AND ACTUAL MEMBERS CUMULATIVE

| DROPPED CLUBS: 4 |     | 879 CLUBS OF 1,361 ADDED 1 OR<br>MORE NEW MEMBERS | GENDER DISTRIBUTION  MALE 22,353 (65.97%)  FEMALE 11,532 (34.03%) |                 |       |
|------------------|-----|---------------------------------------------------|-------------------------------------------------------------------|-----------------|-------|
| DROPPED MEMBERS  |     |                                                   | PEWALE                                                            | 11,332 (34.03%) |       |
| DECEASED         | 5   | CLICK HERE FOR CUMULATIVE                         | TOTAL FAMILY UNIT MEMBERS                                         |                 | 2,265 |
| CLUB CANCELLED 0 |     | MEMBERSHIP DATA                                   |                                                                   |                 |       |
| OTHER            | 578 |                                                   | FAMILY MEMBERS PAYING HALF DUES                                   |                 | 1,163 |
| TOTAL            | 583 |                                                   | DOLS                                                              |                 |       |